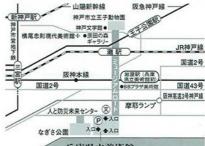

# 交通案内

- ・ 阪神岩屋駅(兵庫県立美術館前)から南に徒歩約8分
- IR 神戸線灘駅南口から南に徒歩約10分
- ・ 阪急神戸線王子公園駅西口から南西に徒歩約20分
- JR三ノ宮駅南から神戸市バス(29、101系統)・阪神バス(HAT 神戸行き)にて約15分、「県立美術館前」下車すぐ
- · 地下駐車場(乗用車80台収容·有料)
- ○ご来館はなるべく電車・バスをご利用ください。
- ○団体バスでお越しの場合はバス待機所のご予約をお願いします。