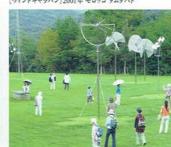

本展では、展覧会の空間全体をひとつの「宇宙船」と捉え、新作を中心とする約15点の作品を紹介します。さらに、多彩なプロジェクトの映像や、自然の力で自立 する未来の村「ブリージング・アース」の構想画等により、その世界を総合的に紹介します。この春、宇宙船へと姿を変えた兵庫県立美術館で、新宮船長がいざなう \*新宮晋「この星に生まれて」(本展図録所収)より 宇宙の旅へあなたも出かけませんか。

[小さな惑星] 2016年 ※横須賀美術館での展示風景